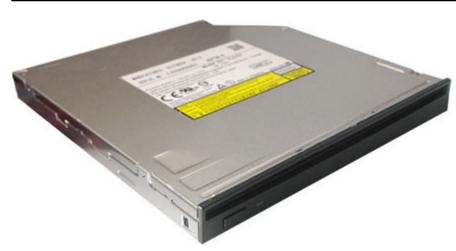

## SLIM-LINE DVD+-R/RW Panasonic SLOT-IN SATA (UJ-8C5)

[http://www.cartft.com/catalog/il/1785]

incl. 19% VAT, plus shipping

SATA!

49.00 EUR

Successor model of UJ-875A

Panasonic PAN-UJ-8C5 is a Slim DVD Super Multi Burner for secure storage of computer data, authoring and backup of DVD movies, audio/music, photos and large digital files.

Use this Slim DVD drive on laptops and notebooks to read and write standard DVD-RAM DVD-R, DVD+R and CD media, including double layer DVD discs.

UJ-8C5 DVD drive uses Slimline SATA, the connection type for the latest generation of optical media drives. Slimline SATA is the data connection standard for 12.7mm optical drives in new generation notebooks such as Macbook and Windows laptops.

## Features:

- Slimline SATA: drive utilizes the new, faster slimline SATA data connection.
- Slot Load: featuring button and software eject mechanism.
- DVD Burner: read and write most standard CD and DVD media, including bare DVD-RAM discs.
- Internal DVD Super Multi Burner reads and writes DVD and CD discs
- Fast Slimline SATA connection for new generation of DVD optical disc drives
- Writes to bare 4.7GB and 9.4GB DVD-RAM discs.
- Features Panasonic Slim 12.7mm DVD writer technology